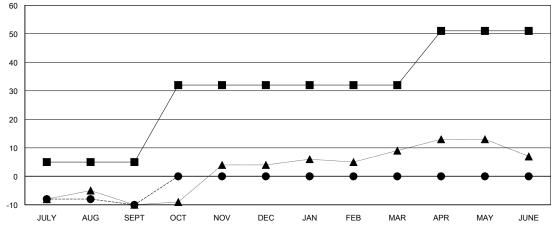

#### **LOCATION KENTUCKY**

**GMT CA** 

| Clubs                 |               |           |               | Members               |                           |                         |                                              |
|-----------------------|---------------|-----------|---------------|-----------------------|---------------------------|-------------------------|----------------------------------------------|
| RESULTS FOR 2017-2018 |               |           |               | RESULTS FOR 2017-2018 |                           |                         |                                              |
| QUARTER               | NEW CLUB GOAL | NEW CLUBS | DROPPED CLUBS | QUARTER               | MEMBER GROWTH NET<br>GOAL | MEMBER GROWTH<br>ACTUAL | DROPPED MEMBERS ACTUAL (including transfers) |
| JULY/AUG/SEPT         | 0             | 0         | 0             | JULY/AUG/SEPT         | 5                         | 6                       | 16                                           |
| OCT/NOV/DEC           | 1             | 0         | 0             | OCT/NOV/DEC           | 27                        | 0                       | 0                                            |
| JAN/FEB/MAR           | 0             | 0         | 0             | JAN/FEB/MAR           | 0                         | 0                       | 0                                            |
| APR/MAY/JUNE          | 1             | 0         | 0             | APR/MAY/JUNE          | 19                        | 0                       | 0                                            |